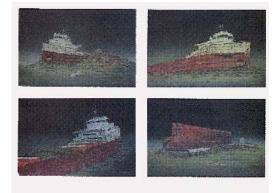

### UNDERWATER FITZGERALD

| Avery Full ( | Color 24 x 18     |         |
|--------------|-------------------|---------|
| Underwater   | Fitzgerald Poster |         |
| UWR01A       | Rolled            | \$15.00 |
| UWR01S       | Shrunk            | \$19.95 |
| UWR01F       | Framed            | \$75.00 |
|              |                   |         |

## **Posters**

UNDERWATER FITZGERALD Avery Full Color 24 x 18 Underwater Fitzgerald Poster

| The second restor |                  |
|-------------------|------------------|
| Rolled            | \$15.00          |
| Shrunk            | \$19.95          |
| Framed            | \$75.00          |
|                   | Rolled<br>Shrunk |

**FITZGERALD** 

| Avery             |                     |         |
|-------------------|---------------------|---------|
| Full Color Fitzge | rald Poster 18 x 24 |         |
| FPR04A            | Rolled              | \$15.00 |
| FPR04S            | Shrunk              | \$19.95 |
| FPR04F            | Framed              | \$75.00 |
|                   |                     |         |