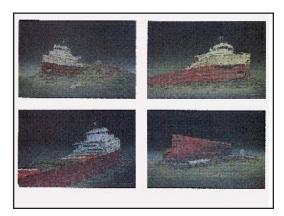

### UNDERWATER FITZGERALD

| Avery Full ( | Color 24 x 18     |         |
|--------------|-------------------|---------|
| Underwater   | Fitzgerald Poster |         |
| UWR01A       | Rolled            | \$15.00 |
| UWR01S       | Shrunk            | \$19.95 |
| UWR01F       | Framed            | \$75.00 |
|              |                   |         |

## **Posters**

UNDERWATER FITZGERALD Avery Full Color 24 x 18 Underwater Fitzgerald Poster

| The second restor |                  |
|-------------------|------------------|
| Rolled            | \$15.00          |
| Shrunk            | \$19.95          |
| Framed            | \$75.00          |
|                   | Rolled<br>Shrunk |