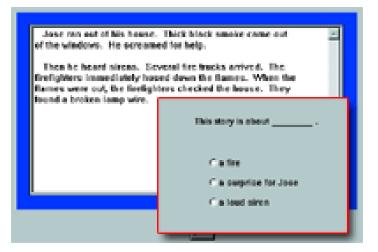

### Reading Comprehension Placement

A great tool to quickly determine reading levels!

A fast and effective way to determine reading placement levels from pre-readiness to 12-plus and to discover instructional, independent and frustration levels. This program is perfect for developmental, remedial and education programs. Students work through word comprehension questions (including analogies and definitions) and reading passage comprehension questions. Readability formulas used include Spache, Fry and Dale Chall.